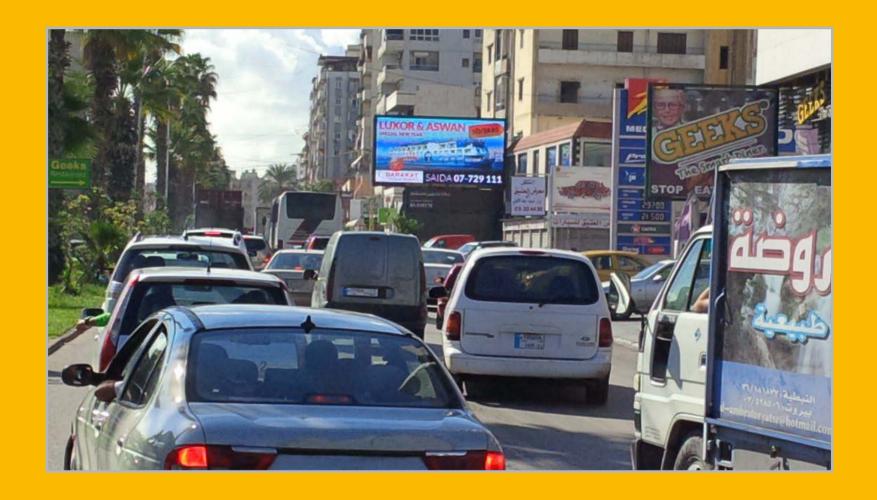

## SAIDA LED SCREEN (8M X 4M) P10

# TECHNICAL SPECIFICATIONS LED - SAIDA - BEFORE SAIDA MALL

#### **Product Specifications**

| Location     | Saida - Towards Saida Mall |
|--------------|----------------------------|
| Dimension    | 8m (w) x 4m (h)            |
| Running time | From 7 am till 1 am        |