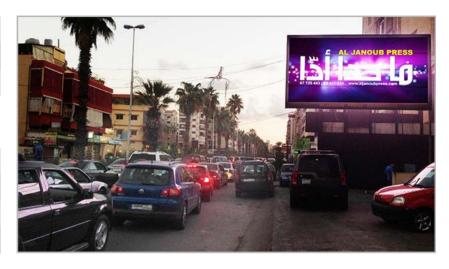

## SAIDA LED SCREEN (8M X 4M) P10

# TECHNICAL SPECIFICATIONS LED - SAIDA - BEFORE SAIDA MALL

#### **Product Specifications**

| Location     | Saida - Towards Saida Mall |
|--------------|----------------------------|
| Dimension    | 8m (w) x 4m (h)            |
| Running time | From 7 am till 1 am        |